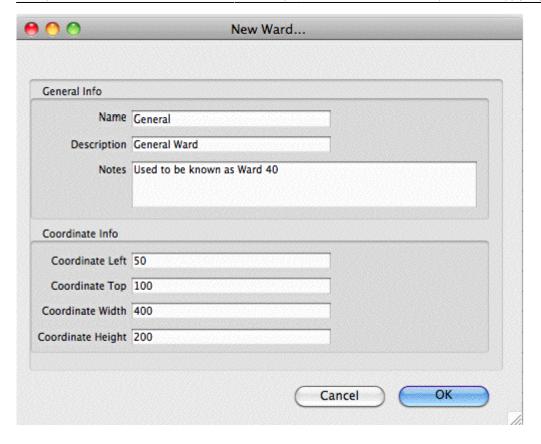

## **Wards**

Choose Special > Show Wards

You will be shown a window like this:

Click New Ward to add a ward.

Fill in the name and description. You can also add a note if you want to.

For now, you can ignore the coordinates.

Click OK to save the information and close the window.

Repeat the process for each ward.