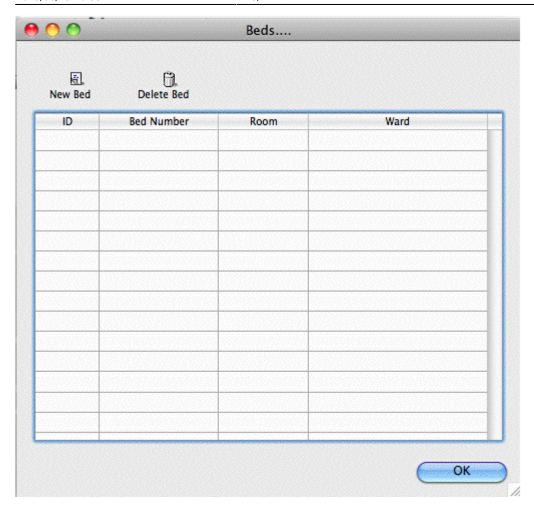

## **Beds**

Make sure you have set up wards before setting up beds.

Choose Special > Show beds...

Click New Bed to add a bed.

| New Room In |         |
|-------------|---------|
| Bed number  | 23      |
| Room        |         |
| Ward        | General |

Fill in the bed number (or name).

If your wards have rooms, you can enter the room number or name. This is optional.

Choose the ward the bed is in from the drop-down list.

Click OK to save and close the window.