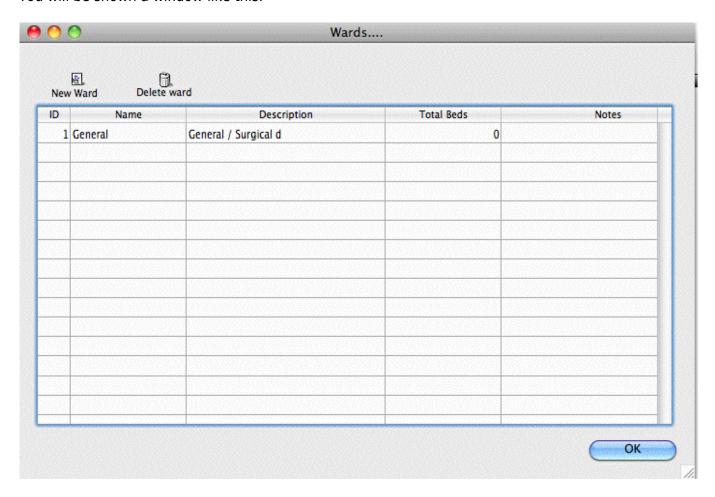

## **Wards**

Choose Special > Show Wards

You will be shown a window like this:

Click New Ward to add a ward.

Fill in the name and description. You can also add a note if you want to.

For now, you can ignore the coordinates.

Click OK to save the information and close the window.

Repeat the process for each ward.