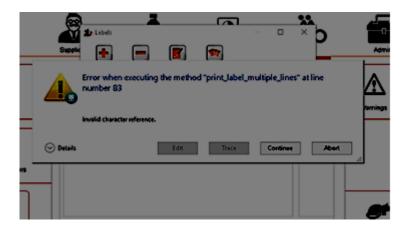

# **Prescription printing error**

You may encounter Error when executing the method "print\_label\_multiple\_lines" at line number 83

This has been known to occur when the margin settings for the label printer are incorrectly set. Try adjusting the print margins in Label printing preferences.