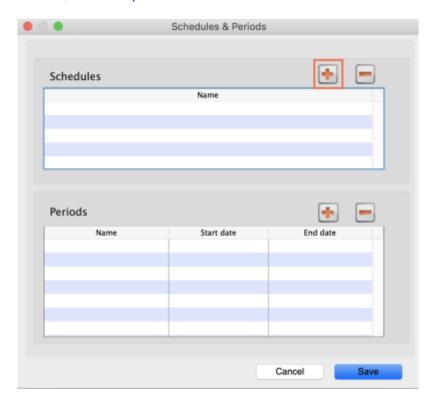

### Adding schedules and periods

1. In the menu bar, click **Special** then **Periods...** 

Last update: 2019/10/28 20:23

2. To create a new schedule, click the plus icon next to **Schedules**.

3. Name the schedule and click **Save**.