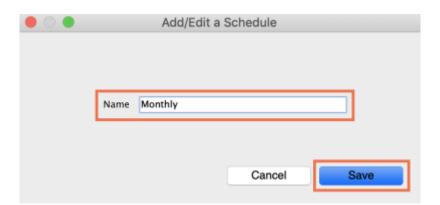

### Adding schedules and periods

1. In the menu bar, click **Special** then **Periods...** 

Last update: 2019/10/28 20:23

2. To create a new schedule, click the plus icon next to **Schedules**.

3. Name the schedule and click **Save**.