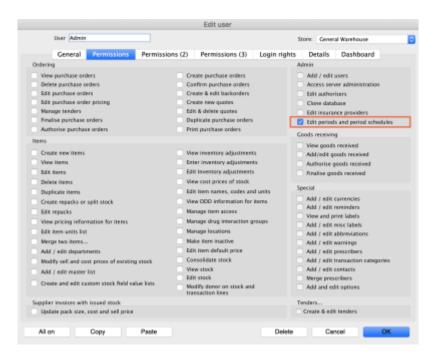

### Permission to add/edit schedules and periods

Schedules and periods can only be added and edited on the **central server**. Permission must be switched on for a user to perform this function.

- 1. Go to **Admin > Edit Users >** double click the user to be edited **> Permissions**.
- 2. In the Admin section, check the **Edit periods and period schedules** box.
- 3. Click **OK**.