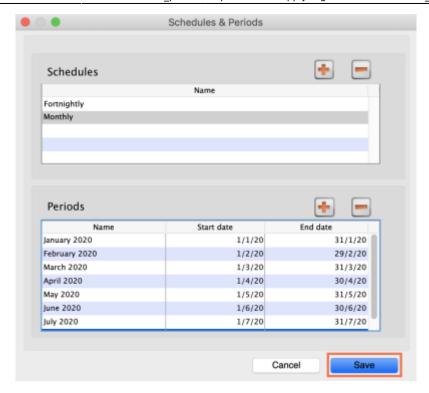

### Adding schedules and periods

1. In the menu bar, click **Special** then **Periods...** 

Last update: 2019/10/28 20:23

2. To create a new schedule, click the plus icon next to **Schedules**.

3. Name the schedule and click **Save**.

4. To add periods within a schedule, highlight the schedule and click the plus icon next to **Periods**.

5. Name the period, enter its start and end dates, then click **Save**. You can type dates in the boxes or click the icon to select dates from the calendar.

- 6. Keep adding all the periods within the schedule. If necessary, you can edit a period by double clicking on it.
- 7. When you are finished, click **Save**.

Once a schedule has been saved, it CANNOT be edited.