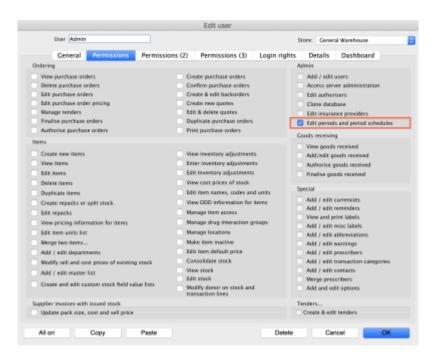

### Permission to add/edit schedules and periods

Schedules and periods can only be added and edited on the **central server**. Permission must be switched on for a user to perform this function.

- 1. Go to **Admin > Edit Users >** double click the user to be edited **> Permissions**.
- 2. In the Admin section, check the **Edit periods and period schedules** box.
- 3. Click **OK**.