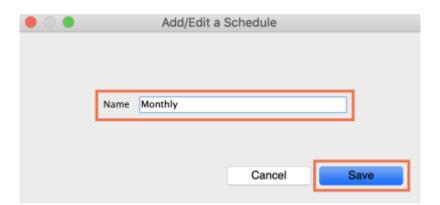

### Adding schedules and periods

1. In the menu bar, click **Special** then **Periods...** 

Last update: 2019/10/28 20:24

2. To create a new schedule, click the plus icon next to **Schedules**.

3. Name the schedule and click **Save**.