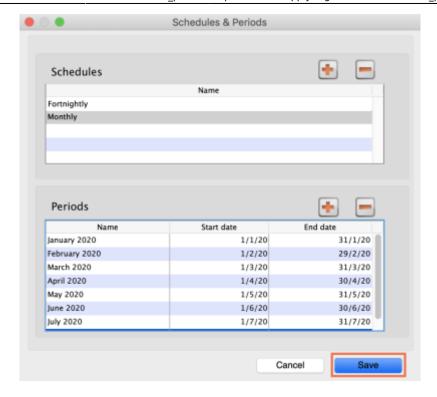

### Adding schedules and periods

1. In the menu bar, click **Special** then **Periods...** 

Last update: 2019/10/28 20:24

2. To create a new schedule, click the plus icon next to **Schedules**.

3. Name the schedule and click **Save**.

4. To add periods within a schedule, highlight the schedule and click the plus icon next to **Periods**.

5. Name the period, enter its start and end dates, then click **Save**. You can type dates in the boxes or click the icon to select dates from the calendar.

- 6. Keep adding all the periods within the schedule. If necessary, you can edit a period by double clicking on it.
- 7. When you are finished, click **Save**.

Once a schedule has been saved, it CANNOT be edited.

Check closely before clicking the final **Save** button!

Previous: 21.03. mSupply client / server installation part 3 | | Next: 21.05. Web browser access via TSPlus