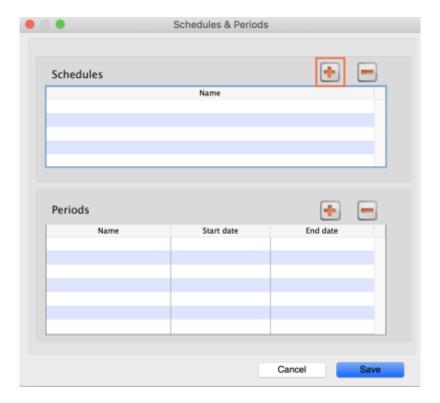

### Adding schedules and periods

1. In the menu bar, click **Special** then **Periods...** 

Last update: 2019/10/28 20:24

2. To create a new schedule, click the plus icon next to **Schedules**.

3. Name the schedule and click **Save**.