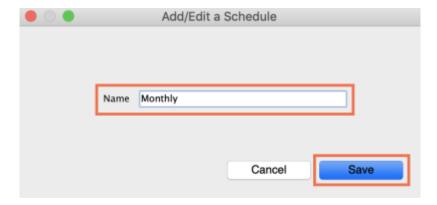

2025/06/07 11:19 3/5 25.04. Schedules and periods

3. Name the schedule and click **Save**.

4. To add periods within a schedule, highlight the schedule and click the plus icon next to **Periods**.

5. Name the period, enter its start and end dates, then click **Save**. You can type dates in the boxes or click the icon to select dates from the calendar.