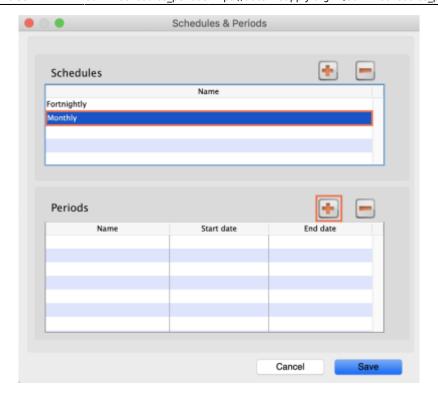

2025/06/07 11:19 3/5 25.04. Schedules and periods

3. Name the schedule and click **Save**.

4. To add periods within a schedule, highlight the schedule and click the plus icon next to **Periods**.

5. Name the period, enter its start and end dates, then click **Save**. You can type dates in the boxes or click the icon to select dates from the calendar.