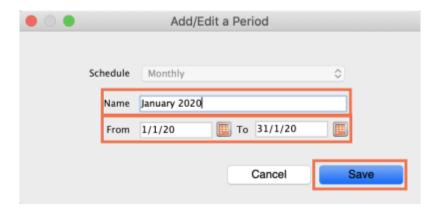

2025/06/07 11:19 3/5 25.04. Schedules and periods

3. Name the schedule and click **Save**.

4. To add periods within a schedule, highlight the schedule and click the plus icon next to **Periods**.

5. Name the period, enter its start and end dates, then click **Save**. You can type dates in the boxes or click the icon to select dates from the calendar.