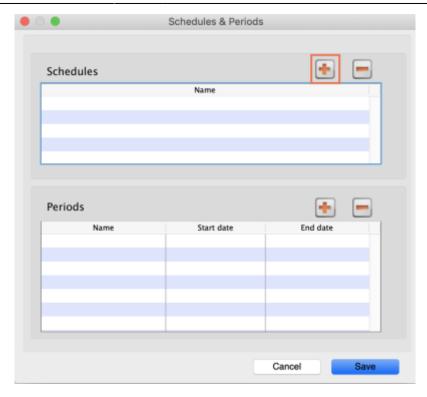

## Adding schedules and periods

- 1. In the menu bar, click **Special** then **Periods...**
- 2. To create a new schedule, click the plus icon next to **Schedules**.

https://docs.msupply.org.nz/ Printed on 2025/06/07 11:19