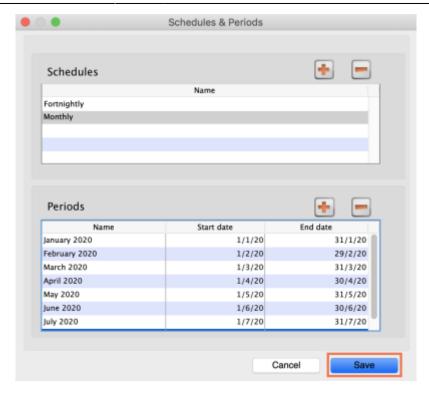

## Adding schedules and periods

- 1. In the menu bar, click **Special** then **Periods...**
- 2. To create a new schedule, click the plus icon next to **Schedules**.

https://docs.msupply.org.nz/ Printed on 2025/06/07 11:19

2025/06/07 11:19 3/5 25.04. Schedules and periods

3. Name the schedule and click **Save**.

4. To add periods within a schedule, highlight the schedule and click the plus icon next to **Periods**.

5. Name the period, enter its start and end dates, then click **Save**. You can type dates in the boxes or click the icon to select dates from the calendar.

- 6. Keep adding all the periods within the schedule. If necessary, you can edit a period by double clicking on it.
- 7. When you are finished, click **Save**.

Once a schedule has been saved, it CANNOT be edited.