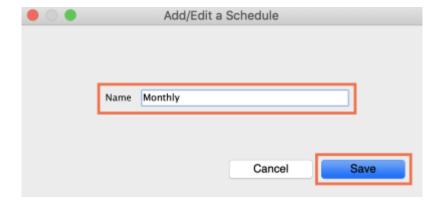

2025/06/07 11:08 3/5 25.04. Schedules and periods

3. Name the schedule and click **Save**.

4. To add periods within a schedule, highlight the schedule and click the plus icon next to **Periods**.

5. Name the period, enter its start and end dates, then click **Save**. You can type dates in the boxes or click the icon to select dates from the calendar.