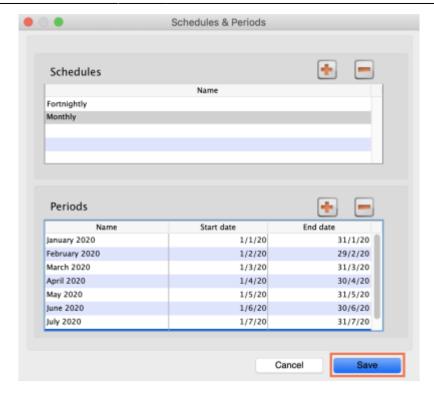

## Adding schedules and periods

- 1. In the menu bar, click **Special** then **Periods...**
- 2. To create a new schedule, click the plus icon next to **Schedules**.

https://docs.msupply.org.nz/ Printed on 2025/06/07 11:08

2025/06/07 11:08 3/5 25.04. Schedules and periods

3. Name the schedule and click **Save**.

4. To add periods within a schedule, highlight the schedule and click the plus icon next to **Periods**.

5. Name the period, enter its start and end dates, then click **Save**. You can type dates in the boxes or click the icon to select dates from the calendar.

- 6. Keep adding all the periods within the schedule. If necessary, you can edit a period by double clicking on it.
- 7. When you are finished, click **Save**.

Once a schedule has been saved, it CANNOT be edited.