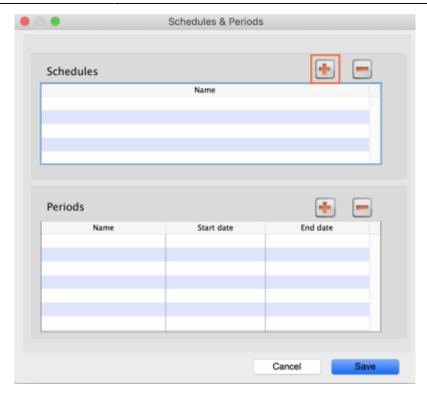

## Adding schedules and periods

- 1. In the menu bar, click **Special** then **Periods...**
- 2. To create a new schedule, click the plus icon next to **Schedules**.

https://docs.msupply.org.nz/ Printed on 2025/06/07 11:08