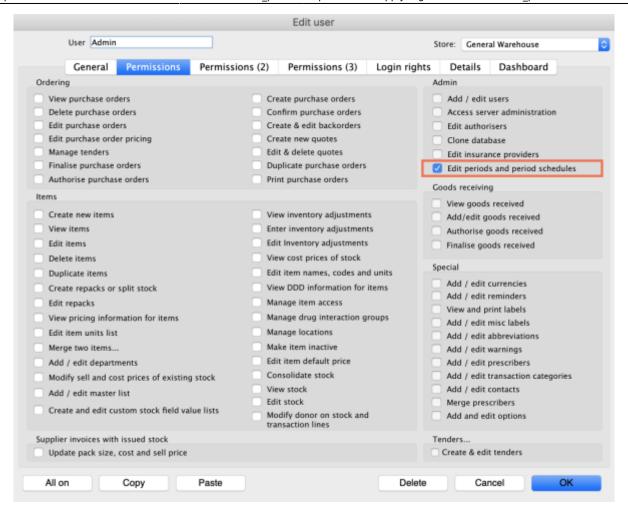

# Permission to add/edit schedules and periods

In a sync system, schedules and periods must be added on the **central server** and will then sync to other sites. Permission must be switched on for a user to add/edit schedules and periods.

- 1. Go to **Admin > Edit Users >** double click the user to be edited **> Permissions**.
- 2. In the Admin section, check the **Edit periods and period schedules** box.
- 3. Click **OK**.