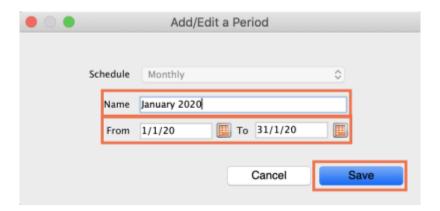

2025/06/07 11:08 3/5 25.04. Schedules and periods

3. Name the schedule and click **Save**.

4. To add periods within a schedule, highlight the schedule and click the plus icon next to **Periods**.

5. Name the period, enter its start and end dates, then click **Save**. You can type dates in the boxes or click the icon to select dates from the calendar.