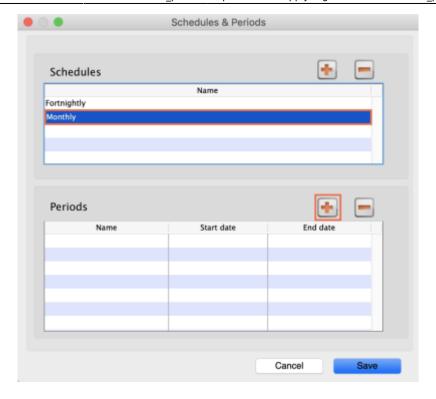

2025/06/07 11:08 3/5 25.04. Schedules and periods

3. Name the schedule and click **Save**.

4. To add periods within a schedule, highlight the schedule and click the plus icon next to **Periods**.

5. Name the period, enter its start and end dates, then click **Save**. You can type dates in the boxes or click the icon to select dates from the calendar.