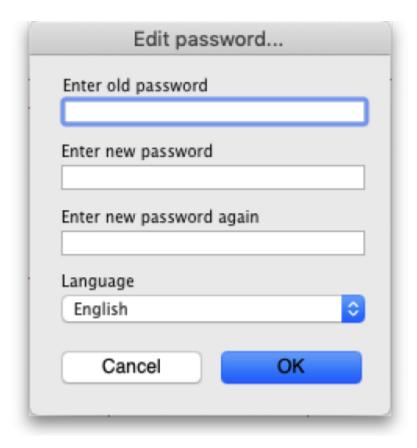

## Change password or language

From the menus choose File > Change Password or language....

This allows you to change your password or the language of the interface and will show you this window:

You need to enter the new password twice to make sure you have typed it correctly.

- Passwords are case sensitive; make sure you don't have *Caps Lock* on.
- When you enter a password you have to enter exactly the same text into the second field.
- If you forget your password you must ask user 1 and user 2 to change your password for you - refer Changing the current user.