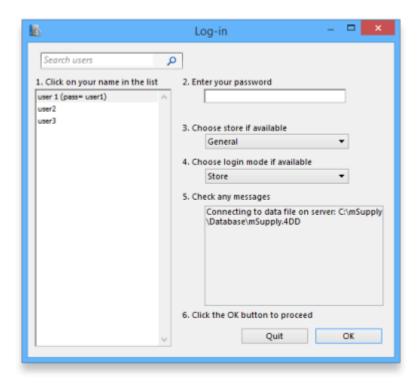

#### Changing the current user

From the menus choose **File > Change User...** (Keyboard shortcut **Ctrl+1**)

This logs out the current user and re-opens the login window so that the new user can login, without having to close and reopen mSupply:

If more than one user is sharing your computer, choose this item before you leave the computer so that the next user will have to log in with their user name & password before gaining access.

If you find yourself on this page accidentally and if you do not have sufficient permissions to change to another store or user then you will have to close and restart mSupply by clicking Quit or the red X at the top right of the screen and launching the program again.