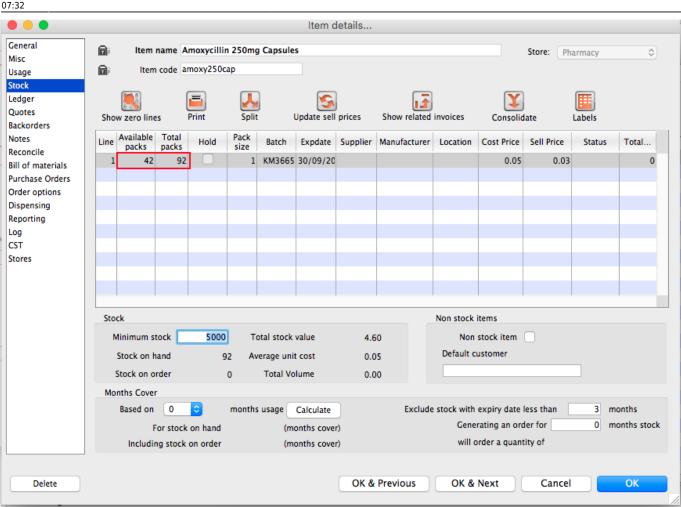

For Amoxycillin 250mg we have 92 in total and 42 available. This means that we have 92 - 42 = 50 reserved for customers.