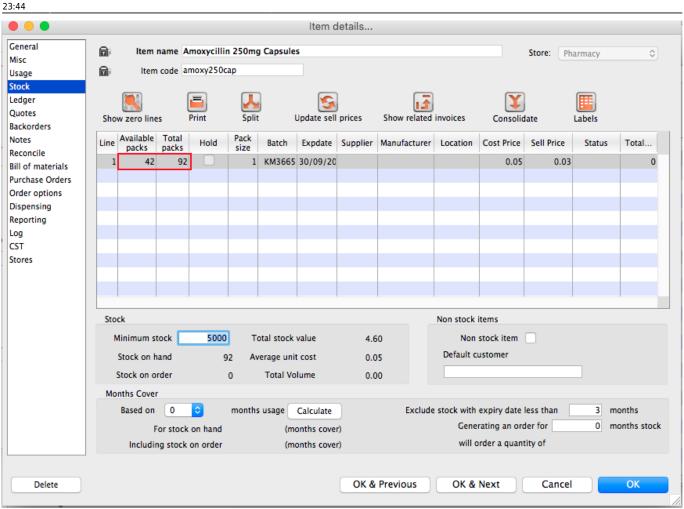

For Amoxycillin 250mg we have 92 in total and 42 available. This means that we have 92 - 42 = 50 reserved for customers.