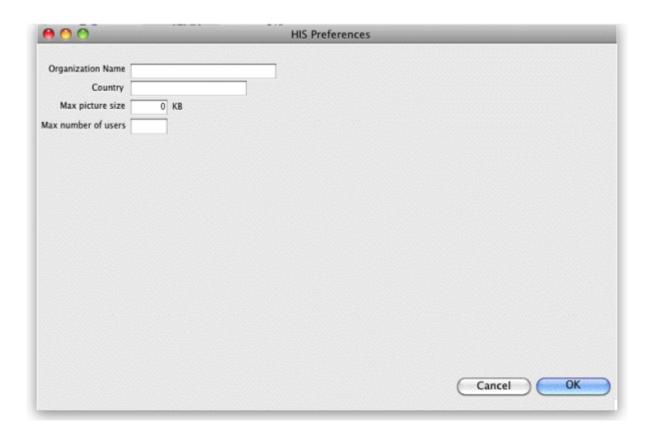

## 20.09. HIS preferences

**Organisation name:** Enter the hospital name here.

**Country:** Enter the country you are located in.

**Max picture size:** Enter the maximum size of patient pictures that can be inserted. We suggest you set this value to 500KB.

**Maximum number of users:** Enter the maximum number of users that can log into the HIS system at one time. For example, if you purchase a 10 user licence, and assign 6 users to the HIS system, it will allow 4 users to log in to the pharmacy (mSupply) module.