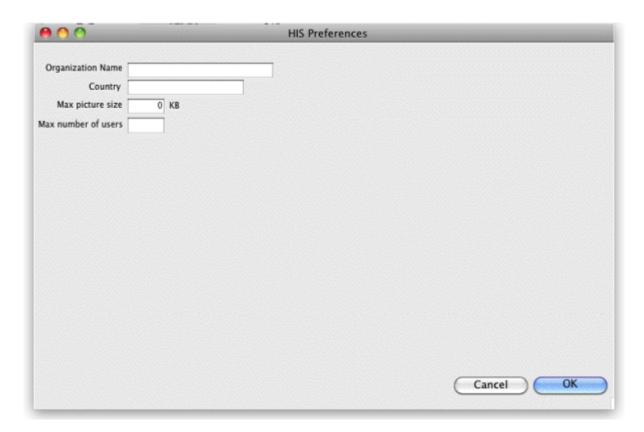

## **HIS preferences**

\*

**Organisation name:** Enter the hospital name here.

**Country:** Enter the country you are located in.

**Max picture size:** Enter the maximum size of patient pictures that can be inserted. We suggest you set this value to 500KB.

**Maximum number of users:** Enter the maximum number of users that can log into the HIS system at one time. For example, if you purchase a 10 user licence, and assign 6 users to the HIS system, it will allow 4 users to log in to the pharmacy (mSupply) module.