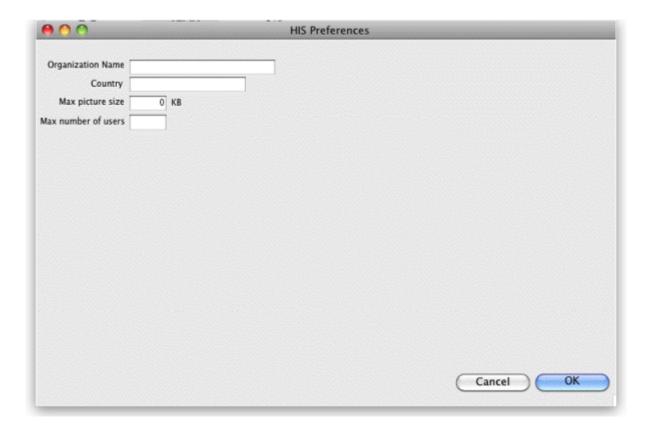

## **HIS preferences**

**Organisation name:** Enter the hospital name here.

**Country:** Enter the country you are located in.

**Max picture size:** Enter the maximum size of patient pictures that can be inserted. We suggest you set this value to 500KB.

**Maximum number of users:** Enter the maximum number of users that can log into the HIS system at one time. For example, if you purchase a 10 user licence, and assign 6 users to the HIS system, it will allow 4 users to log in to the pharmacy (mSupply) module.