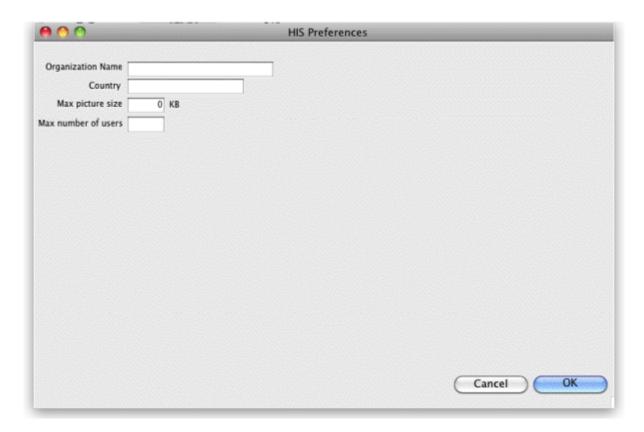

## **HIS preferences**

**Organisation name:** Enter the hospital name here.

**Country:** Enter the country you are located in.

**Max picture size:** Enter the maximum size of patient pictures that can be inserted. We suggest you set this value to 500KB.

**Maximum number of users:** Enter the maximum number of users that can log into the HIS system at one time. For example, if you purchase a 10 user licence, and assign 6 users to the HIS system, it will allow 4 users to log in to the pharmacy (mSupply) module.