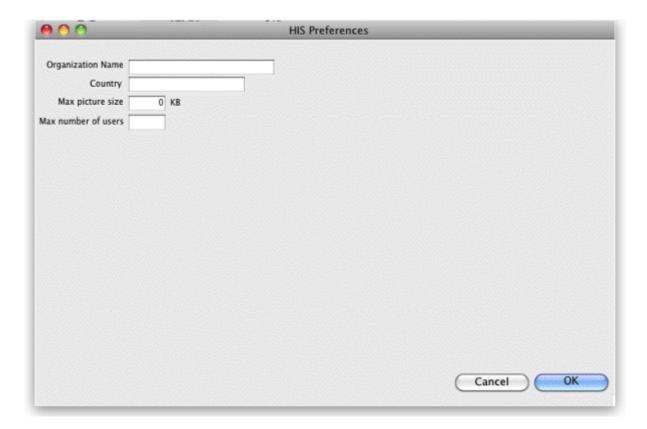

## 14.09. HIS preferences

**Organisation name:** Enter the hospital name here.

**Country:** Enter the country you are located in.

**Max picture size:** Enter the maximum size of patient pictures that can be inserted. We suggest you set this value to 500KB.

**Maximum number of users:** Enter the maximum number of users that can log into the HIS system at one time. For example, if you purchase a 10 user licence, and assign 6 users to the HIS system, it will allow 4 users to log in to the pharmacy (mSupply) module.