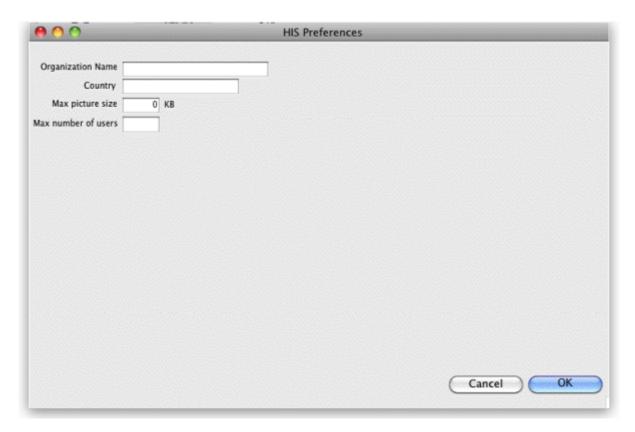

## 18.09. HIS preferences

**Organisation name:** Enter the hospital name here.

**Country:** Enter the country you are located in.

**Max picture size:** Enter the maximum size of patient pictures that can be inserted. We suggest you set this value to 500KB.

**Maximum number of users:** Enter the maximum number of users that can log into the HIS system at one time. For example, if you purchase a 10 user licence, and assign 6 users to the HIS system, it will allow 4 users to log in to the pharmacy (mSupply) module.