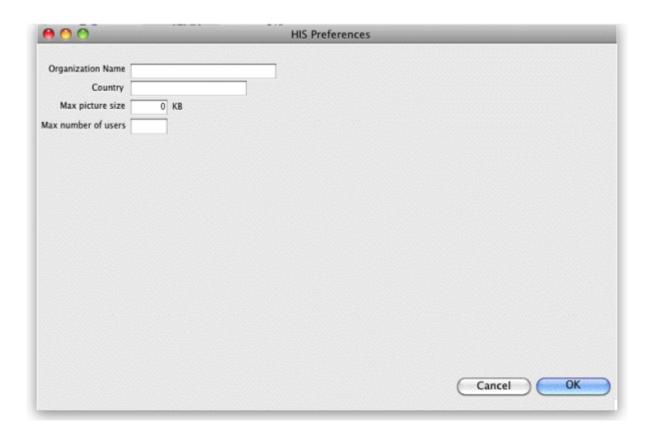

## 19.09. HIS preferences

**Organisation name:** Enter the hospital name here.

**Country:** Enter the country you are located in.

**Max picture size:** Enter the maximum size of patient pictures that can be inserted. We suggest you set this value to 500KB.

**Maximum number of users:** Enter the maximum number of users that can log into the HIS system at one time. For example, if you purchase a 10 user licence, and assign 6 users to the HIS system, it will allow 4 users to log in to the pharmacy (mSupply) module.