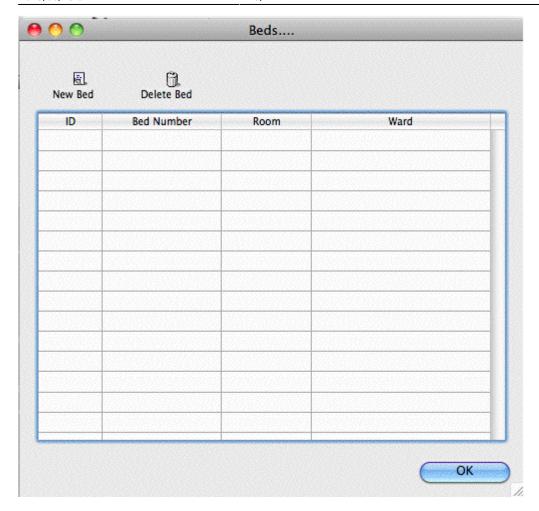

### **Beds**

Make sure you have set up wards before setting up beds.

Choose Special > Show beds...

Click New Bed to add a bed.

| New Room In | fo      |
|-------------|---------|
| Bed number  | 23      |
| Room        |         |
| Ward        | General |

Fill in the bed number (or name).

If your wards have rooms, you can enter the room number or name. This is optional.

Choose the ward the bed is in from the drop-down list.

Click OK to save and close the window.