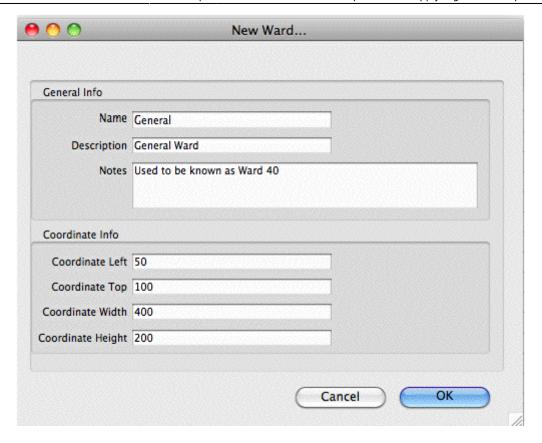

### **Wards**

Choose Special > Show Wards

You will be shown a window like this:

Click New Ward to add a ward.

Fill in the name and description. You can also add a note if you want to.

For now, you can ignore the coordinates.

Click OK to save the information and close the window.

Repeat the process for each ward.