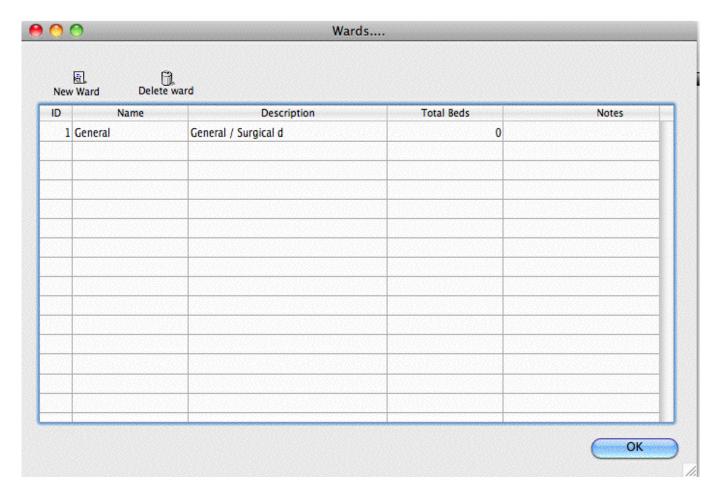

### **Wards**

Choose Special > Show Wards

You will be shown a window like this:

Click New Ward to add a ward.

Fill in the name and description. You can also add a note if you want to.

For now, you can ignore the coordinates.

Click OK to save the information and close the window.

Repeat the process for each ward.