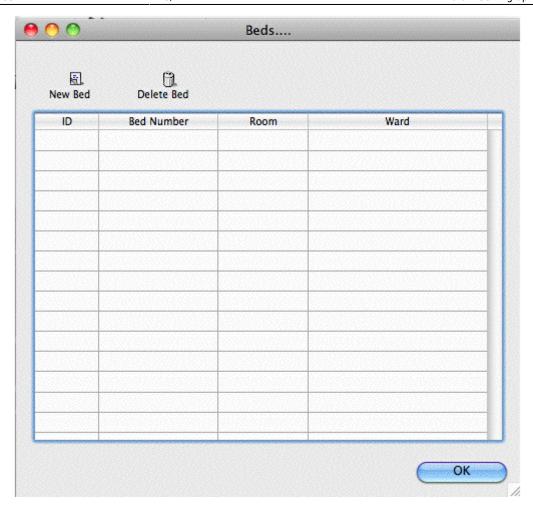

### **Beds**

Make sure you have set up wards before setting up beds.

Choose Special > Show beds...

Click New Bed to add a bed.

Fill in the bed number (or name).

If your wards have rooms, you can enter the room number or name. This is optional.

Choose the ward the bed is in from the drop-down list.

Click OK to save and close the window.