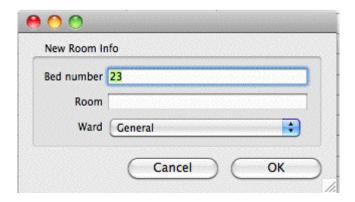

### **Beds**

Make sure you have set up wards before setting up beds.

Choose Special > Show beds...

Click New Bed to add a bed.

Fill in the bed number (or name).

If your wards have rooms, you can enter the room number or name. This is optional.

Choose the ward the bed is in from the drop-down list.

Click OK to save and close the window.