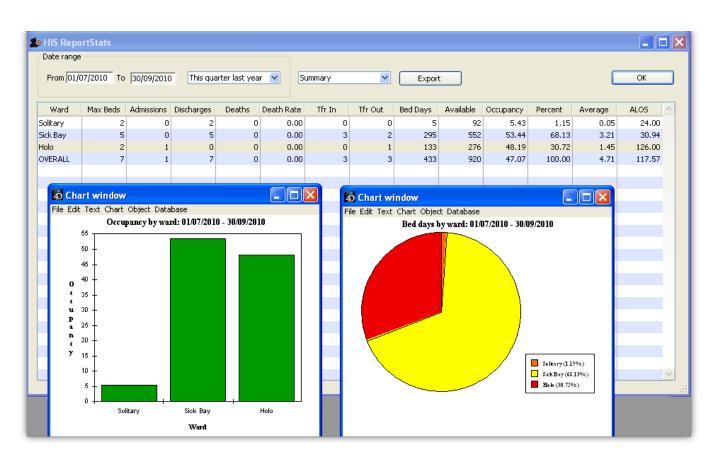

## Statistics

Select **Reports > HIS Statistics** to bring up the statistics window.

You can select a time period from the date range pull-down menu or enter specific dates. By default, the summary statistics page is shown. A bar chart by ward for any column (except the first) can be generated by holding down the SHIFT key while clicking on any of the cells belonging to that column. If you prefer a pie chart, hold down CTRL instead of SHIFT.

If any of the individual wards are selected from the pull-down menu (instead of "Summary"), then it displays the data for that ward on a daily basis. In this case, a bar chart for any column (except the first) can be generated by holding down the SHIFT key while clicking on any of the cells belonging to that column.