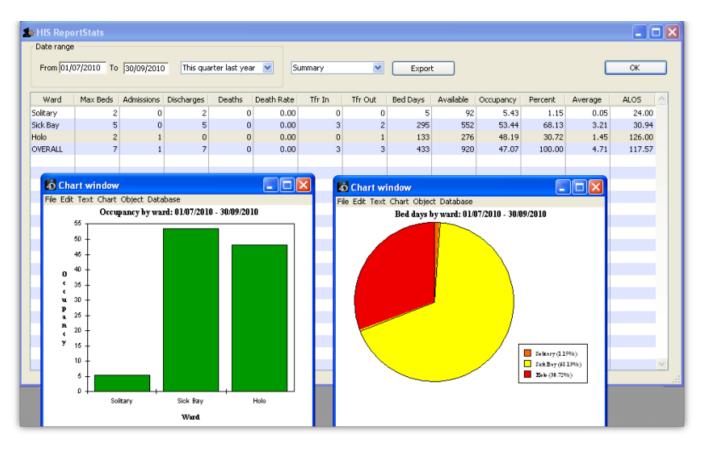

## 18.08. Statistics

Select **Reports > HIS Statistics** to bring up the statistics window.

You can select a time period from the date range pull-down menu or enter specific dates. By default, the summary statistics page is shown. A bar chart by ward for any column (except the first) can be generated by holding down the SHIFT key while clicking on any of the cells belonging to that column. If you prefer a pie chart, hold down CTRL instead of SHIFT.

If any of the individual wards are selected from the pull-down menu (instead of "Summary"), then it displays the data for that ward on a daily basis. In this case, a bar chart for any column (except the first) can be generated by holding down the SHIFT key while clicking on any of the cells belonging to that column.