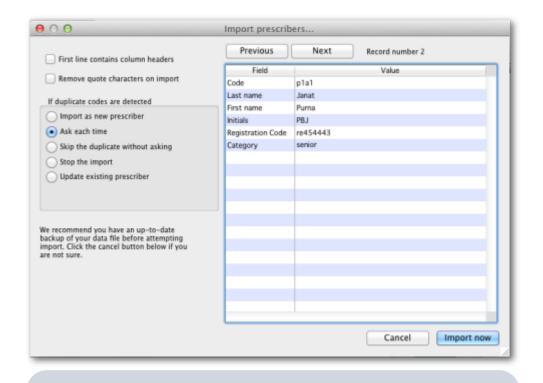

Choose import options from the preview window and click **OK** to begin import.

If there are non-printable characters before or after the first name, last name or code they will be removed. Any nonprintable characters in the first name, last name or code will be replaced with an underscore (\_).