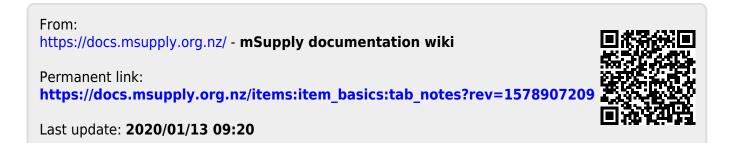

You can add and edit notes for an item here.

Click the **New note** button to add a note. A note can be up to 32,000 characters.

| add note                          |                                          |                                 |    |
|-----------------------------------|------------------------------------------|---------------------------------|----|
| Date 23/06/11                     | Entered by : Sussol                      | Modified by                     |    |
| Note No more than 30              | tablets to be supplied to individual par | tients until new stock arrives. | ~  |
|                                   |                                          |                                 |    |
|                                   |                                          |                                 |    |
|                                   |                                          |                                 |    |
|                                   |                                          |                                 |    |
|                                   |                                          |                                 |    |
|                                   |                                          |                                 |    |
|                                   |                                          |                                 | w  |
|                                   |                                          |                                 |    |
| Display never                     | Pick Color Beep                          | 0 times                         |    |
| all                               |                                          | Cancel                          | OK |
| customer invoi<br>supplier invoid | e                                        |                                 |    |
| Purchase order                    | is created                               |                                 |    |

The date on which you are entering the note is already completed, and in the main panel you should type in the wording of the note itself. In the lower left of the window is a drop-down list offering various choices concerning the displaying of the note on screen; it may appear as an alert when this item is issued on a customer invoice, received on a supplier invoice, or, if **all** is chosen, it will display for both customer and supplier invoices.

You may also set the background colour of the note, but as the text is always black, dark colours should be avoided. A further option allows you to have one or more audible `beeps' sound when the note is displayed. Each note will display according to the attributes set for it, independently of other notes defined for the same item.