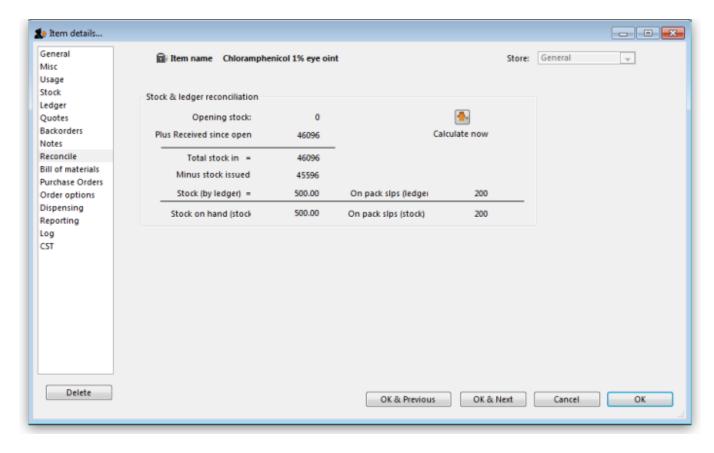

## 4.01.09. Reconcile tab

Clicking the **Reconcile** button will give a summary of usage.

It is useful for checking mSupply® is working as it should be! If you get an error here it is most likely due to your using mSupply® when a power failure occurred. In multi-user versions we are able to provide you with a log file that will allow you to incorporate transactions entered even if a power failure has occurred. In normal use, with a UPS, mSupply® will automatically save data and you will not see an error here.