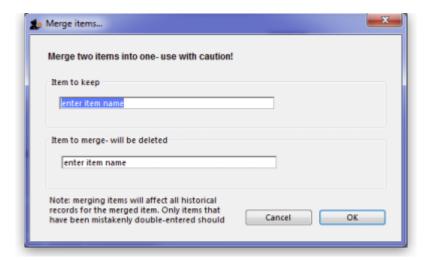

## 4.08. Merging two items

If an item has inadvertently been added twice, with slightly different descriptions, here is your safety line! Choose **Merge two items...** from the **Item** menu. This window is displayed:

In the *Item to keep* box type the first few characters of the item you want to keep and press the Tab key. Then select the correct item from the list displayed (if only 1 item matches what you have typed it will be put in the box for you without the need for selection).

Now do the same in the *Item to merge - will be deleted* box. The item you select here will be completely replaced with the one in the *Item to keep* box.

Note that when selecting these items you are selecting from all of the items in your datafile, not just those visible in the store you are logged-in to.

When you are ready, click on the OK button. BUT BEWARE:

If you merge two items that are, in fact, different, you will really mess things up. There is no undo function for this operation, so you will be begging us to help you fix the mess, and we charge a special penal rate for people who do things after having been warned