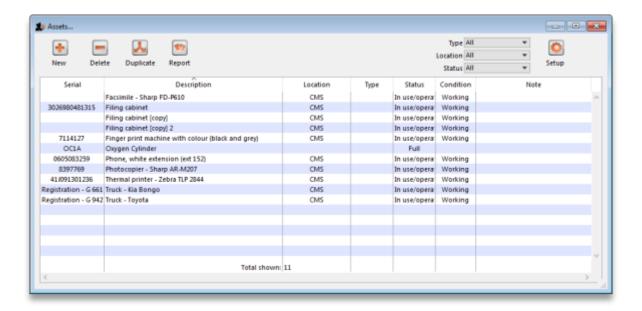

The functionality allows you to record:

- The location of the asset
- It's current condition
- A unique ID you've given it (e.g. the license plate if a vehicle, or the serial number of a computer)

## Showing the asset list

Choose Special > Show Assets