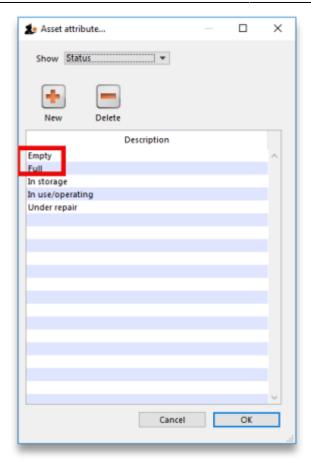

### A new window will open:

To setup tracking for our oxygen cylinders we would choose "Status" at the top field (1). Then click "New" (2). Type in Full and click OK. Repeat the process for "Empty"

Now you have two statuses set up that can be linked to an asset.