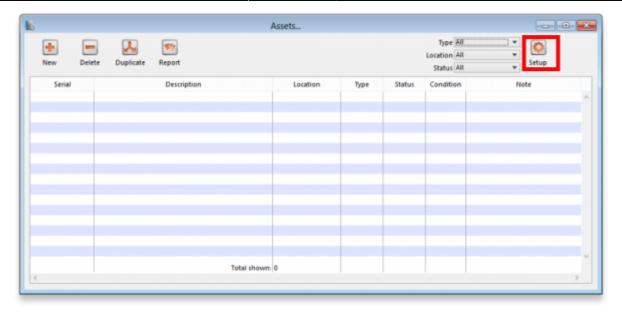

## **Setup**

Before starting to track your items you may need to set up the kinds of data you are tracking. For instance. If you are tracking Oxygen cylinders you may want to keep records of whether they are full or empty. To do this we would set up a "Status" field.

To do this click on **Setup** 