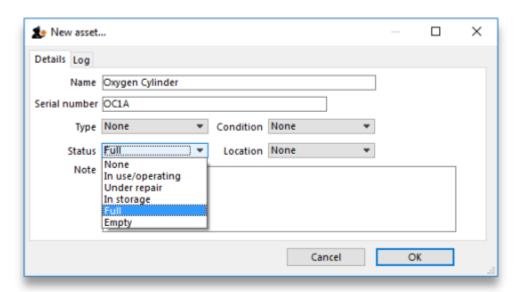

#### New

Clicking **New** Opens a window allowing you to enter new assets:

In this example I have created the Asset: Oxygen Cylinder. I have recorded its serial number and I have chosen the Status: Full.