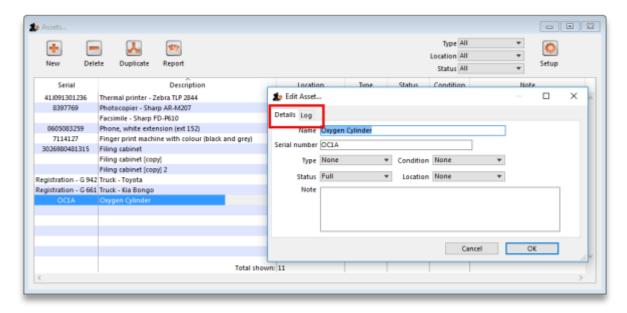

## **Editing an asset**

If you want to change one of the Conditions, Type, Status or Location of an asset you can do so by double clicking the asset from the Show Assets window.

You can switch between the **Details** and **Log** tabs to either edit the fields or view the log for this asset.