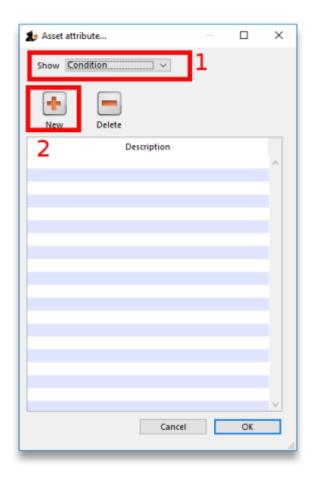

### A new window will open:

To setup tracking for our oxygen cylinders we would choose "Status" at the top field (1). Then click "New" (2). Type in Full and click OK. Repeat the process for "Empty"

Now you have two statuses set up that can be linked to an asset.