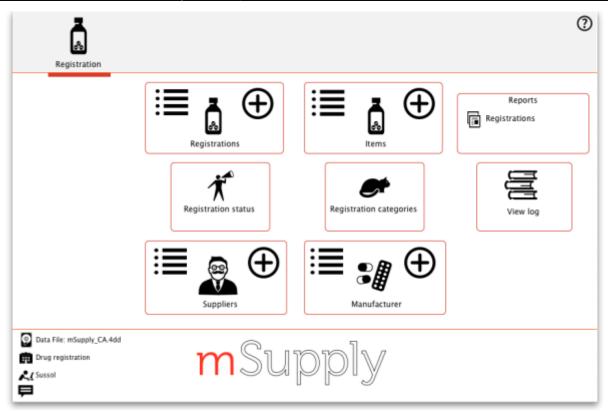

## **Using the Registration Module**

The Registration module has its own Navigator. If mSupply doesn't start in Registration mode when you log in you may switch to it by choosing *File > Switch...* and selecting Registration:

You will then be presented with the Navigator for Registration:

## Show (list) Registrations

To see a list of registrations click on the List button:

This will open the fiter window to allow you to refine your search. The filters all work in the normal way so, if you want to list all registrations, do not enter anything in the filters:

#### New

This will allow you to enter new registrations. See the section New Registration.

### Delete

You may remove registrations by highlighting an item on this list and clicking the delete button.

### Find

This allows you to refine your search without having to go back to the previous window.

## **New Registration**

To enter a new drug registration record, click on

This will open the following window where data can be entered in fields as described below:

| se New drug registration                    |                   | <b>×</b>     |
|---------------------------------------------|-------------------|--------------|
| Supplier Ap                                 | plication number  | 0            |
| Item Name                                   | Application date  | 00-00-00     |
| Reg                                         | jistration number |              |
| Manufacturer 📃 🕹                            | Reg. expiry date  | 00-00-00     |
| Trade name                                  | Category 1        | None ~       |
| Pack Size                                   | Category 2        | None 🖂       |
| Comment 📃 📕                                 | Category 3        |              |
| Currently registered Approval date 00-00-00 | Category 4        |              |
|                                             | Status            | None 🗸 🗸     |
| Document Log                                |                   |              |
|                                             |                   |              |
| Add Remove                                  |                   |              |
| Document name                               | Da                | ate uploaded |
|                                             |                   | ^            |
|                                             |                   |              |
|                                             |                   |              |
|                                             |                   |              |
|                                             |                   |              |
|                                             |                   |              |
|                                             |                   |              |
|                                             |                   | <b>~</b>     |
| OK & Next                                   | Cancel            | ОК 🧊         |

## Show (list) Suppliers

## **New Supplier**

## Show / new Manufacturers

The process for viewing or adding a new manufacturer is the same as the process for viewing/adding a supplier - refer to the instructions above.

## Reports

| Reports            |  |
|--------------------|--|
| Drug registrations |  |
|                    |  |
|                    |  |
|                    |  |

Clicking on Registrations will open a report listing all of your registration records.

## **Registration Categories**

Item categories are a great way of grouping your items. This enables you, for example, to report on specific groups of products by filtering by category. This can be extremely helpful.

## **Drug Registration status Window**

In this window you can define for yourself the different states or phases of a Drug Registration (for example, In Process, Refused, Waiting for documents, etc). This means that the status of a registration can be seen at a glance.