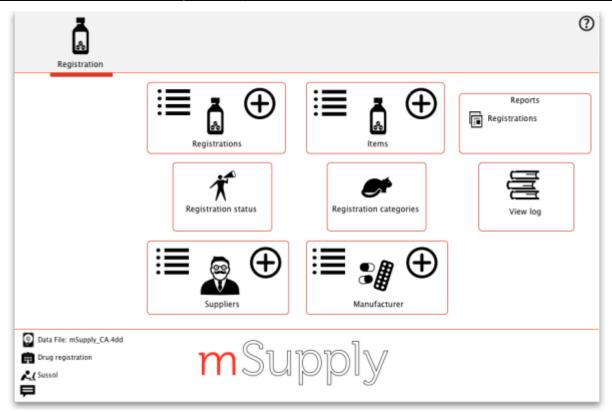

## Using the Registration module

The Registration module has its own Navigator. If mSupply doesn't start in Registration mode when you log in you may switch to it by choosing *File > Switch...* and selecting Registration:

You will then be presented with the Navigator for Registration:

## Show (list) registrations

To see a list of registrations click on the List button:

This will open the filter window to allow you to refine your search. The filters all work in the normal way so, if you want to list all registrations, do not enter anything in the filters:

## Reports

| Reports            |
|--------------------|
| Drug registrations |
|                    |
|                    |
|                    |

Clicking on Registrations will open a report listing all of your registration records.