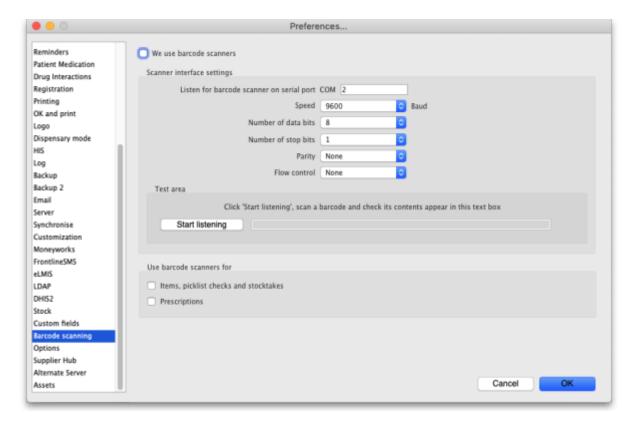

## **Barcode scanning preferences**

If you want to use barcode scanners in mSupply, this is where you set up the preferences for communicating with your barcode scanner.

Note: Only a single barcode scanner can be connected to a computer running mSupply

**We use barcode scanners:** Check this if you will use barcode scanners with mSupply. When it is checked, mSupply will automatically try to connect to the scanner when it starts. You will get an error message if the port in the settings is closed (usually caused by the scanner not being connected or turned off).