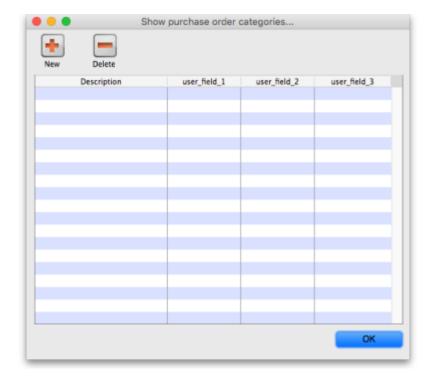

#### Viewing purchase order categories

Choose **Supplier > Show purchase order categories...** from the menus. You will be shown this window:

This shows a fill list of all the purchase order categories that you have at the moment. The *user\_field\_1-3* columns show the values of the custom values given to each category, which can be used to further refine your reporting later.

The functions to adding, delete and edit purchase order categories is all accessed from this window.