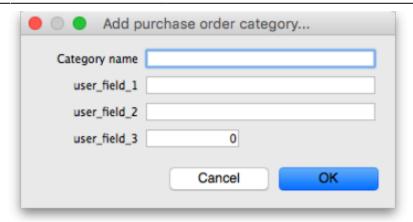

## Adding purchase order categories

Click on the **New** button in the window shown above to add a new category. This window will open:

Enter the Description of the category (this is name by which the category will be known and selected throughout mSupply) and any values for the custom fields you wish and click on the **OK** button to save the new category. You will see it immediately added to the list of available purchase order categories.

Note: user\_field\_3 takes numerical values, user\_field\_1 and user\_field\_2 take alphanumeric (any combination of letters and numbers) values.