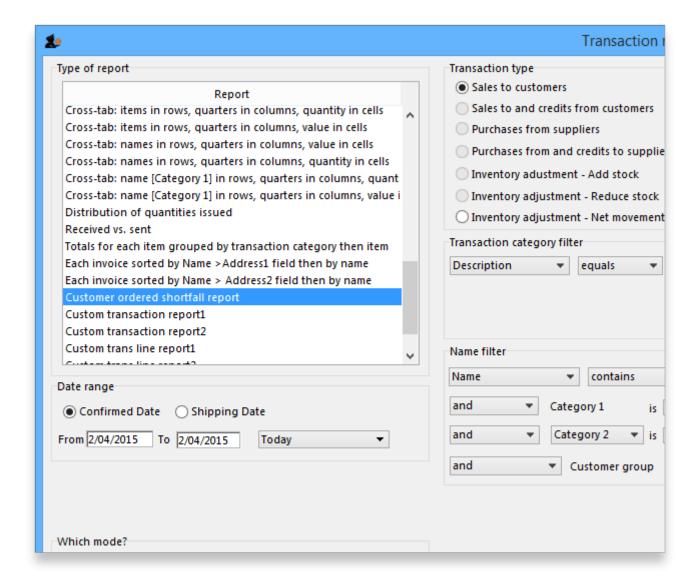

## **Customer Ordered Shortfall Report**

\*

When you choose *Report> transactions* and then select *Customer ordered short fall report*, the transaction report like the one below will be produced. This report is used only for sales to customers.

From the report window, select the desired parameters and click OK. An example report is shown below.