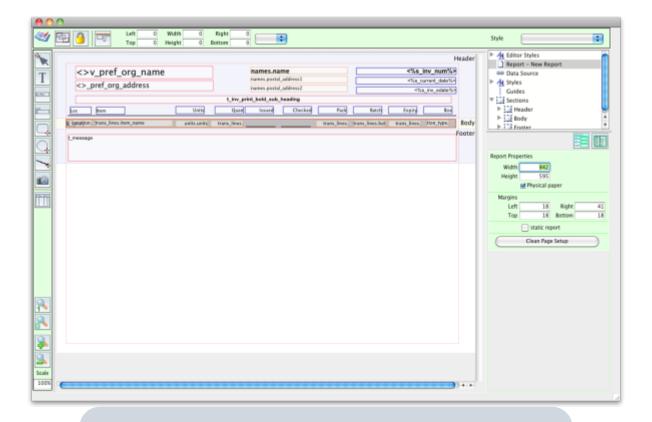

## 13.12. PagePro report editor

- As of version 3.03 mSupply includes the PagePro report editor.
- The graphic below shows the standard mSupply pick list being edited in PagePro.
- It gives almost unlimited customisation possibilities for forms and reports.