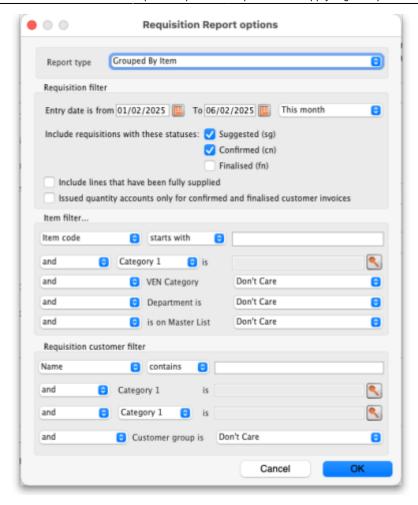

You can access the reports from the *Reports > Requisitions* menu option of by clicking on the *Requisitions* option on the Reports tab of the navigator:

Whichever way you choose, the requisition report options filter is displayed:

Use the **Report type** drop down list to select which type of report you would like: Grouped by item or grouped by customer.

The **Requisition filter** settings enable you to select which requisitions you want to include in the reports, based on their entry date (this month so far is set by default but note the quick date selection drop down list and the date pickers to enable quick selection of reporting dates) or status.

If you leave the **Include lines that have been fully supplied** checkbox unchecked, the report will only include lines where not all the stock requested has been sent to the customer i.e. outstanding requisition lines only. If you check the checkbox, all requisition lines will be included in the report.

The **Item filter** section allows you to select which items will appear in the report (only requisition lines for items matching these filters will be included in the report. If you don't set any of these, there will be no filtering by item.

Finally, the **Requisition customer filter** section allows you to select the customers whose requisitions will be included in the report. If you don't set anything in this section, requisitions for all customers will be included in the report.