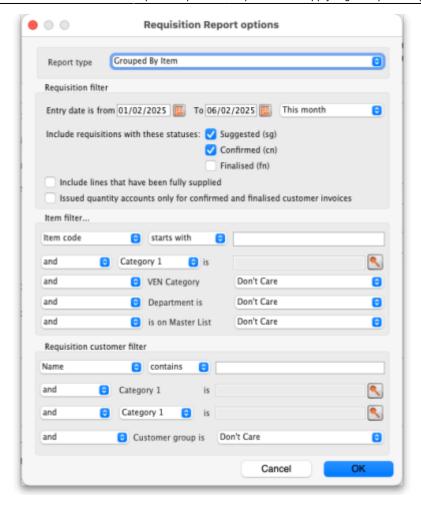

You can access the reports from the *Reports > Requisitions* menu option of by clicking on the *Requisitions* option on the Reports tab of the navigator:

Whichever way you choose, the requisition report options filter is displayed:

Use the **Report type** drop down list to select which type of report you would like: *Grouped by item, Grouped by Item (Pivot table/Excel friendly)* or *Grouped by customer*.

The **Requisition filter** settings enable you to select which requisitions you want to include in the reports, based on their entry date (this month so far is set by default but note the quick date selection drop down list and the date pickers to enable quick selection of reporting dates) or status.

If you leave the **Include lines that have been fully supplied** checkbox unchecked, the report will only include lines where not all the stock requested has been sent to the customer i.e. outstanding requisition lines only. If you check the checkbox, all requisition lines will be included in the report.

The **Item filter** section allows you to select which items will appear in the report (only requisition lines for items matching these filters will be included in the report. If you don't set any of these, there will be no filtering by item.

Finally, the **Requisition customer filter** section allows you to select the customers whose requisitions will be included in the report. If you don't set anything in this section, requisitions for all customers will be included in the report.