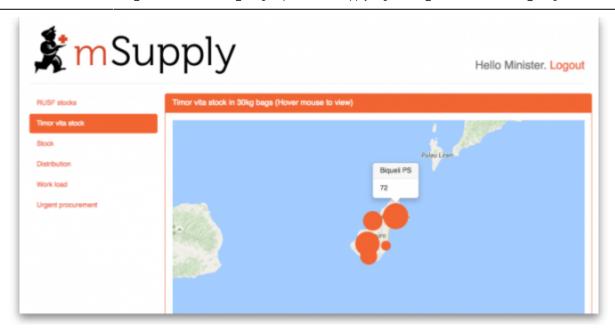

Last update: 2019/08/05 05:23

The dashboard works just as well on a tablet or your phone, but the different "pages" will be at the top of your screen, not on the left.

There are several very useful reports on the dashboard, helping you to keep up to date with current stock levels and much, much more. And, if one of the standard reports doesn't give you what you want then it's fairly simple to create a new one from scratch or by duplicating and editing an existing one (see Setting up dashboards). Below are just a few examples of the kinds of reports the dashboard can show for you: