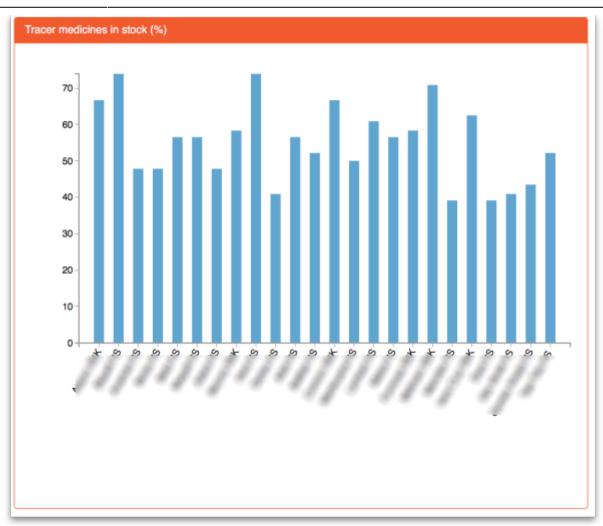

Last update: 2019/08/05 05:23

The dashboard works just as well on a tablet or your phone, but the different "pages" will be at the top of your screen, not on the left.

There are several very useful reports on the dashboard, helping you to keep up to date with current stock levels and much, much more. And, if one of the standard reports doesn't give you what you want then it's fairly simple to create a new one from scratch or by duplicating and editing an existing one (see Setting up dashboards). Below are just a few examples of the kinds of reports the dashboard can show for you: