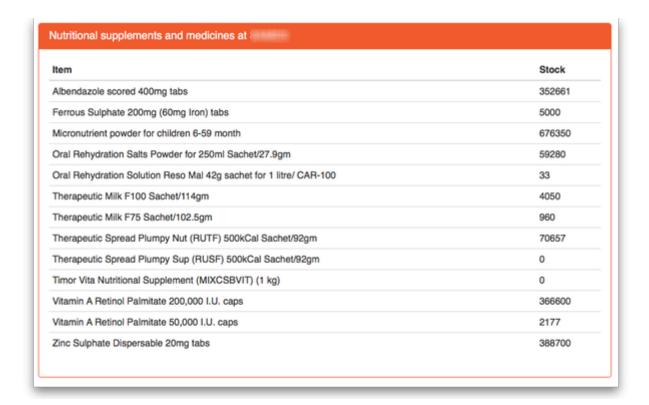

Last update: 2019/10/28 19:46

The dashboard works just as well on a tablet or your phone, but the different "pages" will be at the top of your screen, not on the left.

There are several very useful reports on the dashboard, helping you to keep up to date with current stock levels and much, much more. And, if one of the standard reports doesn't give you what you want then it's fairly simple to create a new one from scratch or by duplicating and editing an existing one (see Setting up dashboards). Below are just a few examples of the kinds of reports the dashboard can show for you: