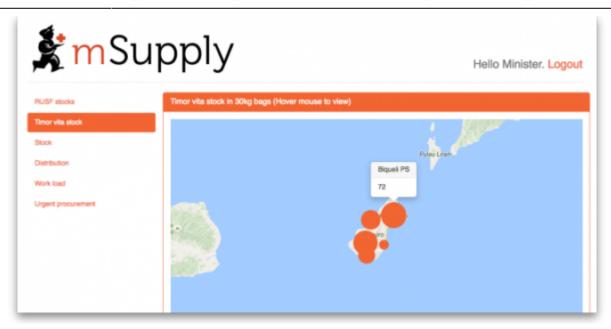

Last update: 2019/10/28 19:46

The dashboard works just as well on a tablet or your phone, but the different "pages" will be at the top of your screen, not on the left.

There are several very useful reports on the dashboard, helping you to keep up to date with current stock levels and much, much more. And, if one of the standard reports doesn't give you what you want then it's fairly simple to create a new one from scratch or by duplicating and editing an existing one (see Setting up dashboards). Below are just a few examples of the kinds of reports the dashboard can show for you: