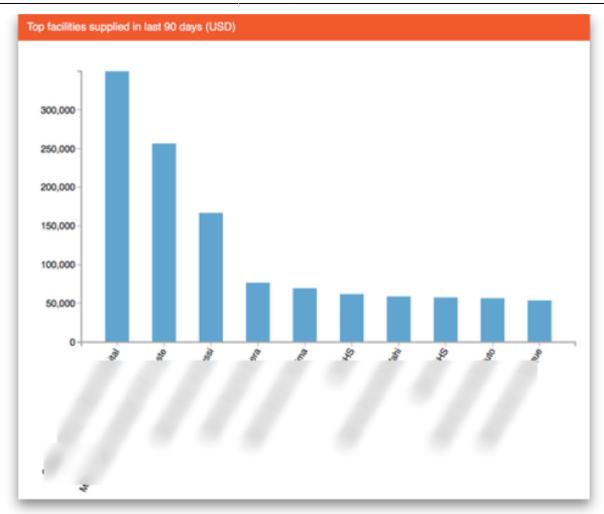

Last update: 2019/10/28 19:46

The dashboard works just as well on a tablet or your phone, but the different "pages" will be at the top of your screen, not on the left.

There are several very useful reports on the dashboard, helping you to keep up to date with current stock levels and much, much more. And, if one of the standard reports doesn't give you what you want then it's fairly simple to create a new one from scratch or by duplicating and editing an existing one (see Setting up dashboards). Below are just a few examples of the kinds of reports the dashboard can show for you: