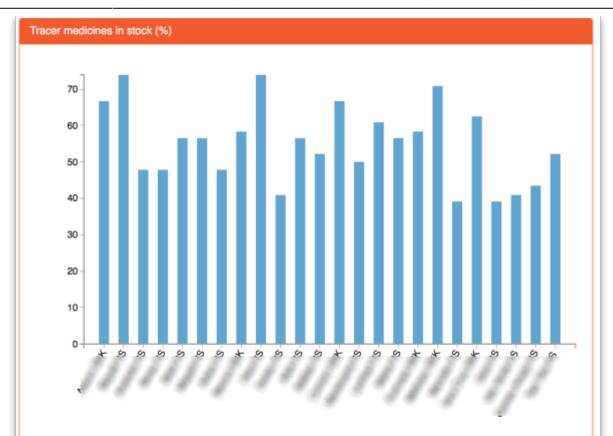

Last update: 2019/10/28 19:46

The dashboard works just as well on a tablet or your phone, but the different "pages" will be at the top of your screen, not on the left.

There are several very useful reports on the dashboard, helping you to keep up to date with current stock levels and much, much more. And, if one of the standard reports doesn't give you what you want then it's fairly simple to create a new one from scratch or by duplicating and editing an existing one (see Setting up dashboards). Below are just a few examples of the kinds of reports the dashboard can show for you: