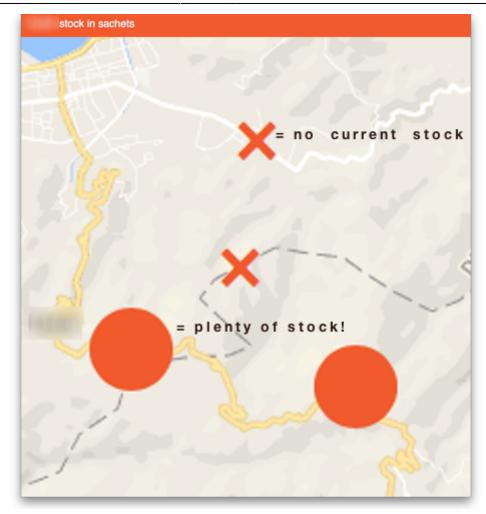

Last update: 2019/10/28 19:46

The dashboard works just as well on a tablet or your phone, but the different "pages" will be at the top of your screen, not on the left.

There are several very useful reports on the dashboard, helping you to keep up to date with current stock levels and much, much more. And, if one of the standard reports doesn't give you what you want then it's fairly simple to create a new one from scratch or by duplicating and editing an existing one (see Setting up dashboards). Below are just a few examples of the kinds of reports the dashboard can show for you: