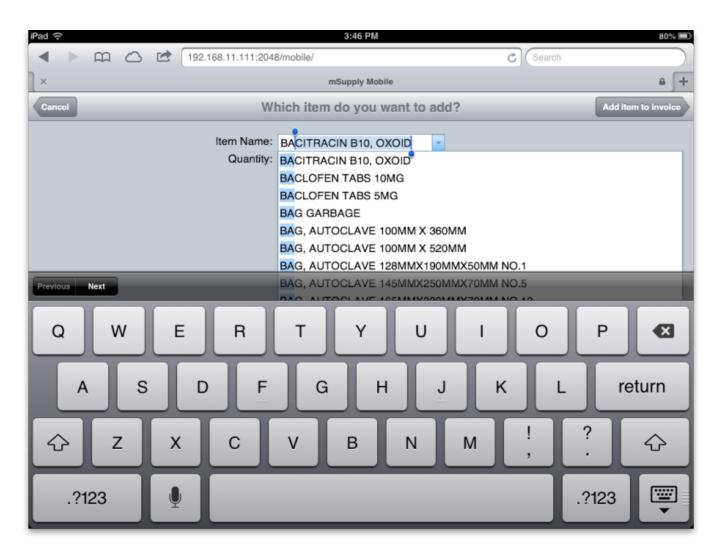

Tap the item field and an alphabetically sorted list of all the items in your store will appear. Type the first few letters of the item name and the list will reduce to those entries which start with what you typed. Now choose the item you want from the list of matching entries. If the list is too long, keep typing. The more letters you type the shorter the list of matching items will become: