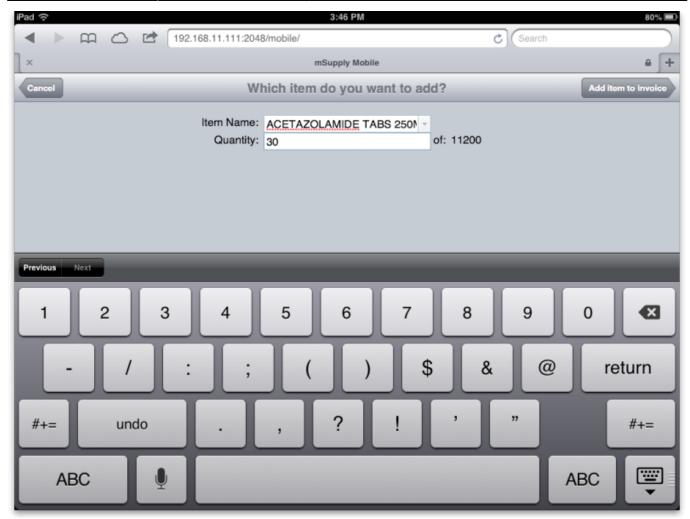

Note that after each item name (in brackets) is the quantity you have in stock of each item. Now you've selected the item its available stock appears next to the quantity text box (after the word 'of:'):

Tap the quantity text box and enter the amount of the item you want to add. When you're done, tap the **Add item** button and you'll be taken back to your invoice with the new line added to the bottom of those already there (or according to the sort order of the items list if you've previously sorted the list by clicking on one of the column headers).