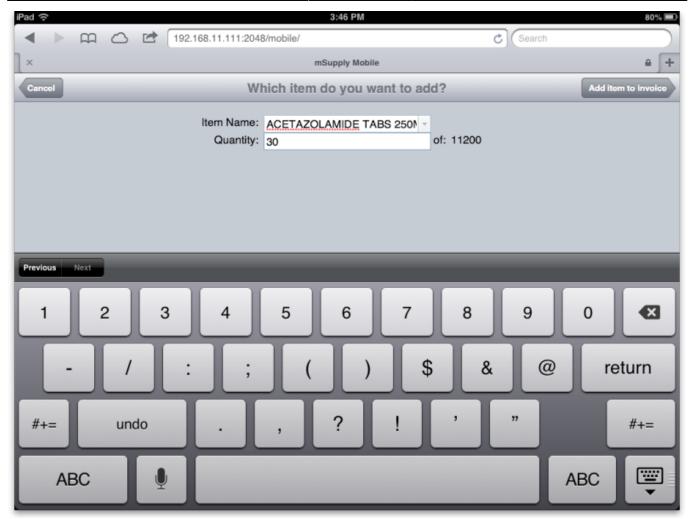

Note that after each item name (in brackets) is the quantity you have in stock of each item. Now you've selected the item its available stock appears next to the quantity text box (after the word 'of:'):

Tap the quantity text box and enter the amount of the item you want to add. When you're done, tap the **Add item** button and you'll be taken back to your invoice with the new line added to the bottom of those already there (or according to the sort order of the items list if you've previously sorted the list by clicking on one of the column headers).