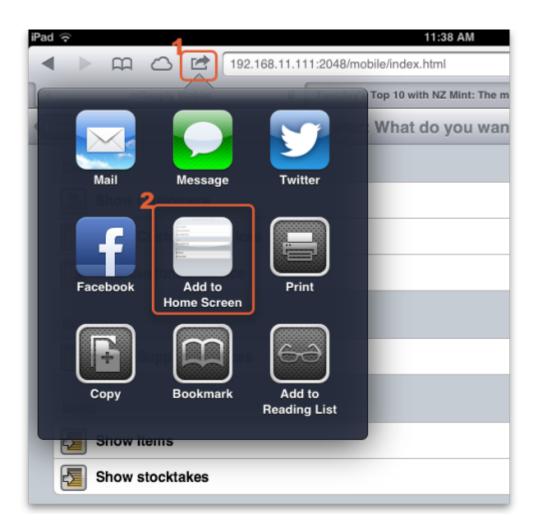

You can add a web page to your home screen. If you're using Safari ${\ensuremath{\mathbb S}}$  then it's tap 1, then 2 in the following screenshot: