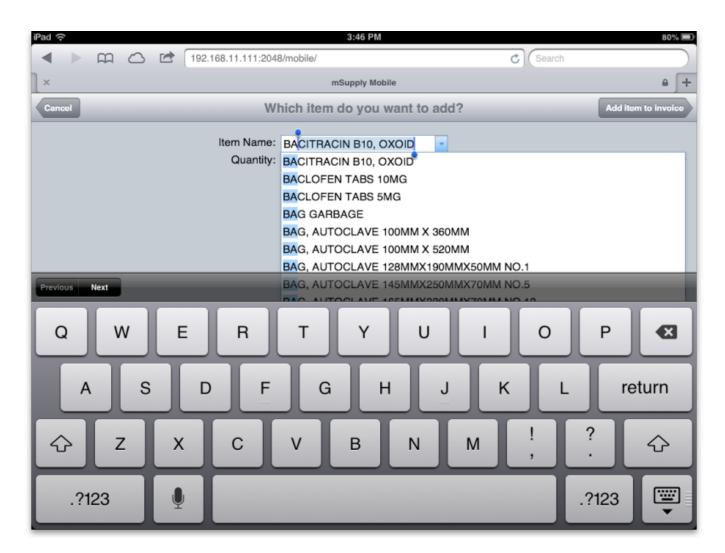

Tap the item field and an alphabetically sorted list of all the items in your store will appear. Type the first few letters of the item name and the list will reduce to those entries which start with what you typed. Now choose the item you want from the list of matching entries. If the list is too long, keep typing. The more letters you type the shorter the list of matching items will become:

Note that after each item name (in brackets) is the quantity you have in stock of each item. Now you've selected the item its available stock appears next to the quantity text box (after the word 'of:'):