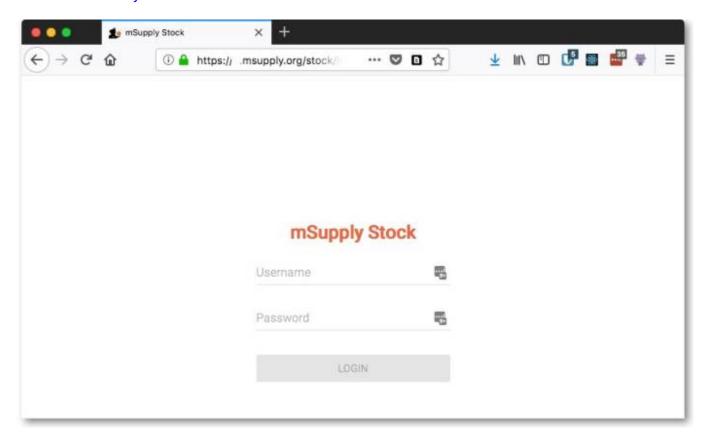

## This is the screen you will see:

Type in your normal mSupply username and you normal mSupply password and click on the **Login** button to move to the search screen:

You can either search by item name or stock location code - select "Location code" instead of "Item name" in the screenshot above to search by location code. mSupply will search for stock belonging to items with names or in locations with codes that **begin with** what you type in the "Search by item or location code" field shown in the screenshot. When you have entered the text to search for, click on the magnifying glass icon to make the search. The results are displayed below the search filter, as shown in this screenshot: