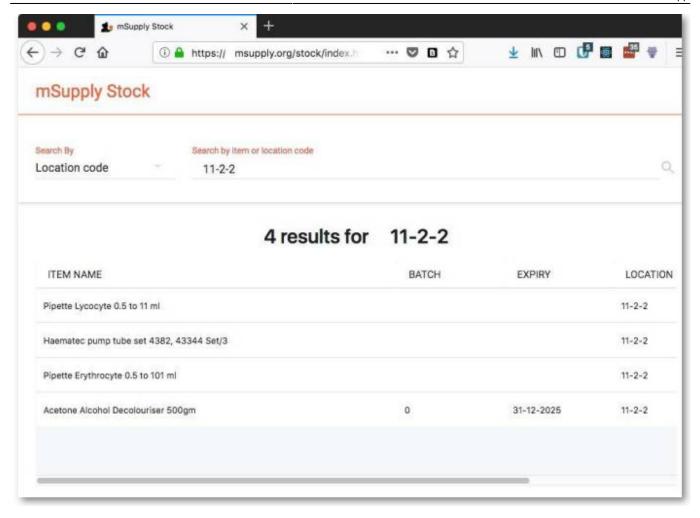

And this is an example of a search by stock location code:

https://docs.msupply.org.nz/ Printed on 2025/06/07 16:32

2025/06/07 16:32 3/3 19.08. Stock web app

Previous: 16.07. Online catalogue | | Next: 16.09. mSupply mobile API