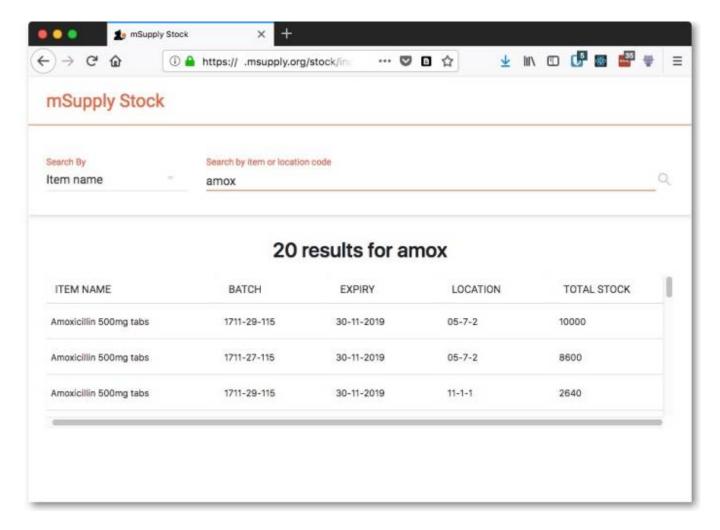

## This is the screen you will see:

Type in your normal mSupply username and you normal mSupply password and click on the **Login** button to move to the search screen:

You can either search by item name or stock location code - select "Location code" instead of "Item name" in the screenshot above to search by location code. mSupply will search for stock belonging to items with names or in locations with codes that **begin with** what you type in the "Search by item or location code" field shown in the screenshot. When you have entered the text to search for, click on the magnifying glass icon to make the search. The results are displayed below the search filter, as shown in this screenshot: