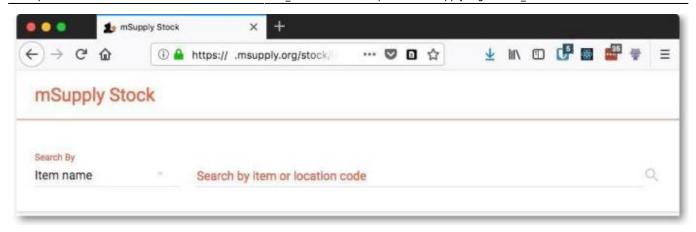

## This is the screen you will see:

Type in your normal mSupply username and you normal mSupply password and click on the **Login** button to move to the search screen:

You can either search by item name or stock location code - select "Location code" instead of "Item name" in the screenshot above to search by location code. mSupply will search for stock belonging to items with names or in locations with codes that **begin with** what you type in the "Search by item or location code" field shown in the screenshot. When you have entered the text to search for, click on the magnifying glass icon to make the search. The results are displayed below the search filter, as shown in this screenshot: