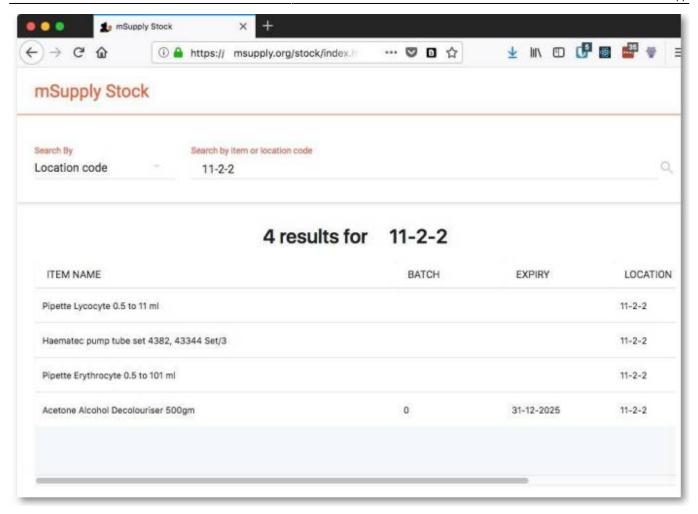

And this is an example of a search by stock location code:

2025/06/07 16:33 3/3 19.08. Stock web app

Previous: 16.07. Online catalogue | | Next: 16.09. mSupply Mobile API

From:

https://docs.msupply.org.nz/ - mSupply documentation wiki