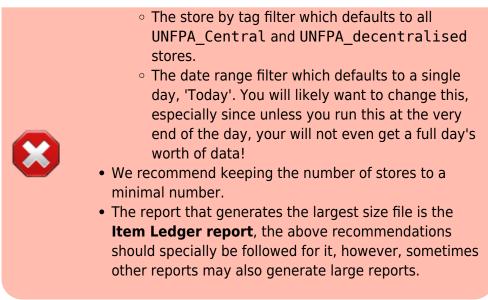

# Using the app

- Since this is a web application, it cannot generate reports larger than 6 MB in size. If the report exceeds 6 MB in size, the generation process could fail.
- We recommend using the filters (date, master-list and donors) to reduce the size of reports. Leaving these filters blank would include *all* data, except for:

On this window, make your selections to define what will go in your report:

- Report to create drop down list: Select one of the following options:
  - Quarterley review report
    - LMA IP SC Fact Sheet report
    - Stock on date
    - Ledger
- Include transactions in this date range in the report fields: click on the From and To dates to select the dates from calendars. Only transactions with a confirmed date that falls between the From and To dates will be included in the report.
- Items to include in report drop down list: Contains a list of all the master lists in your datafile. Select one to include only items from that master list in the report.
- Include stock from these donors in the report drop down list: You can choose one or more donors if you do then only stock that came from them will be included in the report. You can also choose *None* (the default option), in which case a donor filter will not be applied, and *all* transactions will be included.
- Store selection
  - If you selected the Quarterley review report, then it is only run on the UNFPA\_Central store and you are not given a list of stores to include. If no store is

tagged as UNFPA Central, then this report is likely to fail.

• If you select any report in the **Report to create** drop down list *EXCEPT* the **Quarterley review report**, an additional store filter is added to the bottom of the options:

| Select or search tags |                      |           | ~          |
|-----------------------|----------------------|-----------|------------|
|                       |                      |           | All on/off |
| CODE                  | NAME                 | TAGS      | SELECTED   |
| 03030100              | AGEVAIRU SC          |           |            |
| 03030200              | AKUFA SC             |           |            |
| 13020100              | ALEXISHAFEN HC       |           |            |
| 09070300              | ALKENA SC            |           |            |
| 050102_Dispensary     | Alotau GH Dispensary |           |            |
| 050102_Main_Store     | Alotau GH Main Store | dashboard |            |
| Malaria_Alotau        | Alotau Malaria Store |           |            |
| 120502-Dental         | AMGH Dental Clinic   |           |            |
| 120502-Dispensary     | AMGH Dispensary      |           |            |
| 120502-Main store     | AMGH Main store      | dashboard |            |
|                       |                      | Show 10 ~ |            |

The table shows a list of all the stores in your datafile.

- To make it more manageable you can choose to display only stores with particular tags by selecting them in the **Filter stores by tag** drop down list.
- If there are many stores, you can use the paging controls at the bottom of the window to move through the different pages and choose how many stores to display on each page.

Click on the *SELECTED* column checkbox to select a store to include in the report. You can click on the **All on/off** checkbox to toggle the *SELECTED* checkbox on and off for all stores on all pages at once. Only transactions and stock from the stores that have a check in the *SELECTED* checkbox will be included in the report.